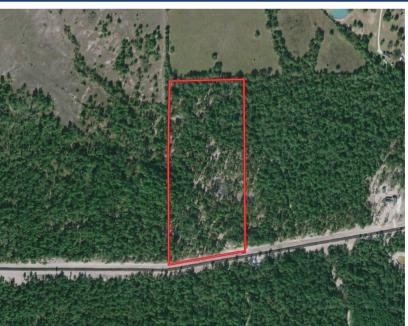

## 20 ACRES

Legacy Estates is Walker County's newest and only private gated community, specifically developed for higher end properties. Tract 4A totals 20 acres. The gated entry and asphalt road compliments the rolling, sandy terrain, remarkable elevations, and scenic views. Each tract is lush and green, and loaded with a pleasant mixture of large hardwood and pine. There is nothing quite like this on the market today. Approximately 40 minutes from Conroe, and situated perfectly between Houston and Dallas, Legacy Estates has the ideal location for those looking to get out of the large city, yet retain a sense of community.