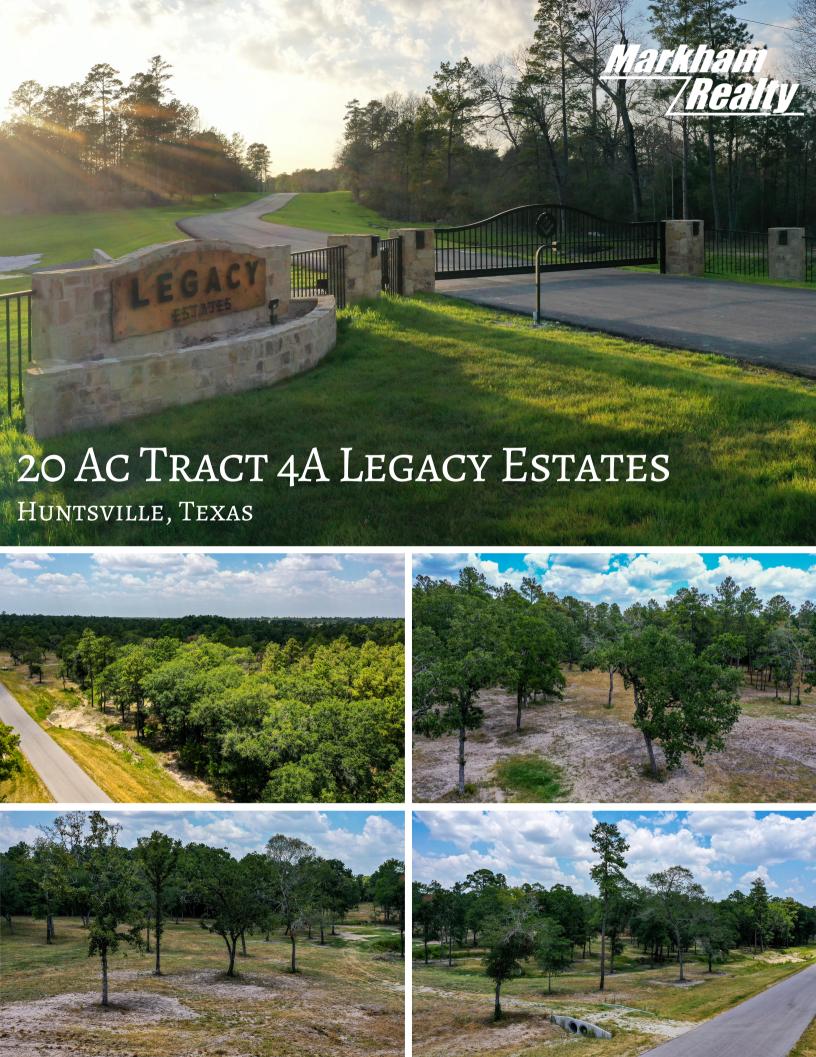

## 20 ACRES

Legacy Estates is Walker County's newest and only private gated community, specifically developed for higher end properties. Tract 4A totals 20 acres. The gated entry and asphalt road compliments the rolling, sandy terrain, remarkable elevations, and scenic views. Each tract is lush and green, and loaded with a pleasant mixture of large hardwood and pine. There is nothing quite like this on the market today. Approximately 40 minutes from Conroe, and situated perfectly between Houston and Dallas, Legacy Estates has the ideal location for those looking to get out of the large city, yet retain a sense of community.