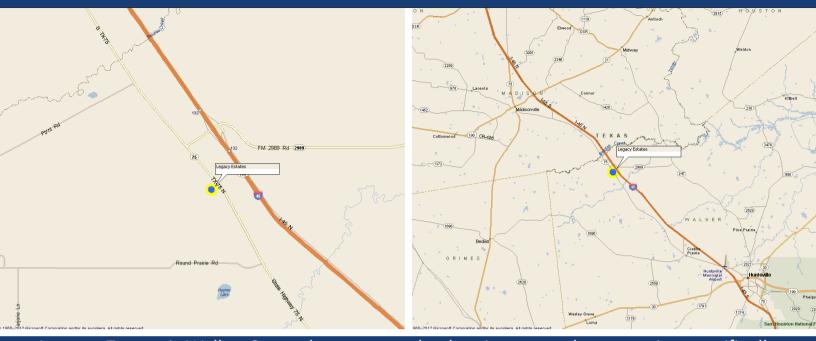

## 20 ACRES

Legacy Estates is Walker County's newest and only private gated community, specifically developed for higher end properties. Tract 4A totals 20 acres. The gated entry and asphalt road compliments the rolling, sandy terrain, remarkable elevations, and scenic views. Each tract is lush and green, and loaded with a pleasant mixture of large hardwood and pine. There is nothing quite like this on the market today. Approximately 40 minutes from Conroe, and situated perfectly between Houston and Dallas, Legacy Estates has the ideal location for those looking to get out of the large city, yet retain a sense of community.